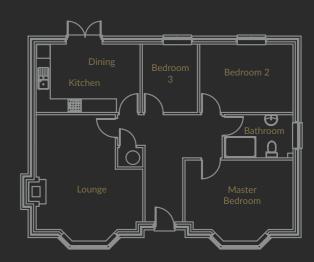

### **Ground Floor**

Lounge
Kitchen / Dining
Master Bedroom
Bedroom 2
Bedroom 3
Bathroom
Single Garage

### Wv

Lounge
Kitchen / Dining
Master Bedroom
Bedroom 2
Bedroom 3
Bathroom
Garage

## 5.43m x 4.70m (17' 9" x 15' 5") 4.58m x 3.01m (15' x 9' 10") 4.76m x 3.05m (15' 7" x 10') 4.11m x 3.01m (13' 8" x 9' 10") 2.43m x 3.01m (7' 11" x 9' 10") 3.02m x 1.90m (9' 10" x 6' 2") 2.60m x 5.30m (8' 6" x 17' 4")