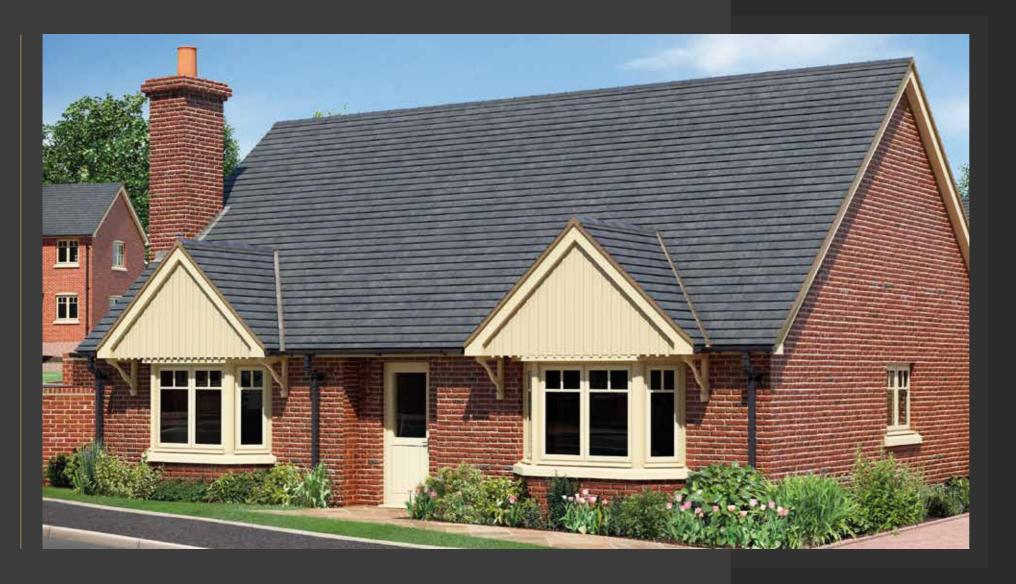

# The Sandstone: Plot 13

The Sandstone is a three bedroom detached bungalow with a unique, luxury design which is bespoke to The Beeches development. The design promotes a spacious layout; with your kitchen having French doors into the garden and a large lounge which is perfect for entertaining. The Sandstone has three bedrooms with a family bathroom and a single garage, all situated within a large plot.