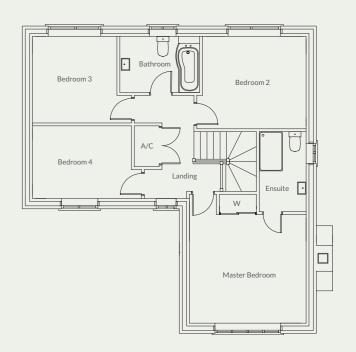

### First Floor

### Master Bedroom

4.01m x 3.79 (13'2" x 12'5")

### Ensuite

1.60m x 2.85m (5'3" x 9'4")

### Bedroom 2

3.61m x 3.23m (11'10" x 10'7")

### Bedroom 3

2.95m x 3.03m (9'8" x 9'11")

### Bedroom 4

3.80m (max) x 2.55m (12'6" x 8'4")

### Family Bathroom

2.85m x 1.98m (9'4" x 6'6")