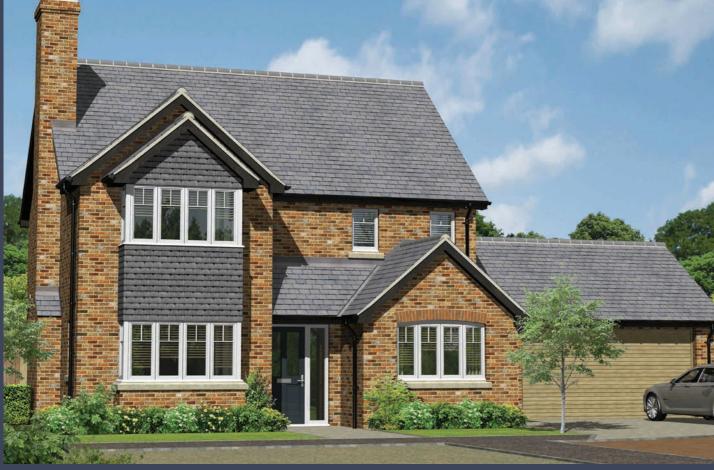

# The Haughton Plot 7

Artist's impression

The Haughton is a spacious modern family home. The property features an open plan kitchen and dining room with separate utility. The dining room has bifold doors which open out on to the patio area and garden. The family room offers another spacious reception room. The property also boasts a double garage. On the first floor there are four bedrooms, a family bathroom and an ensuite to the master bedroom.