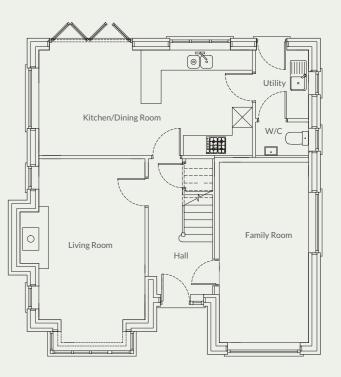

## **Ground Floor**

 $(\mathbb{W} \times \mathbb{L})$ 

#### Hall

1.90m x 4.04m (6'3" x 13'3")

#### Kitchen/Dining Room

6.43m x 3.15m (21'1" x 10'4")

#### Utility

1.63m x 2.10m (5'4" x 6'10")

#### Living Room

3.17m x 5.50m (10'5" x 18'1")

#### Family Room

2.67m x 5.39m (max)) (8'10 x 17'8" (max))

#### W.C

1.63m x 1.00m (5'4" x 3'3")

#### Detached Double Garage