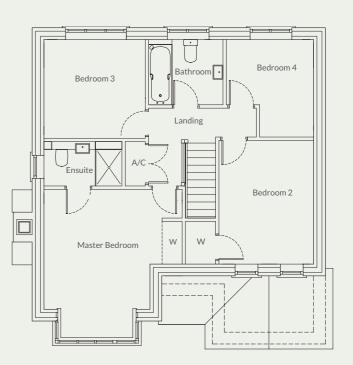

### First Floor

#### Master Bedroom

4.13m x 4.42m (max) x (13'7" x 14'6" (max))

#### Ensuite

2.38m x 1.43m (7'10" x 4'8")

#### Bedroom 2

2.90m x 3.75m (9'6" x 12'4")

#### Bedroom 3

3.08m x 3.00m (10'1" x 10'0")

#### Bedroom 4

2.66m x 2.97m (8'9" x 9'10")

#### Family Bathroom

2.32m x 2.00m (7'7" x 6'7")