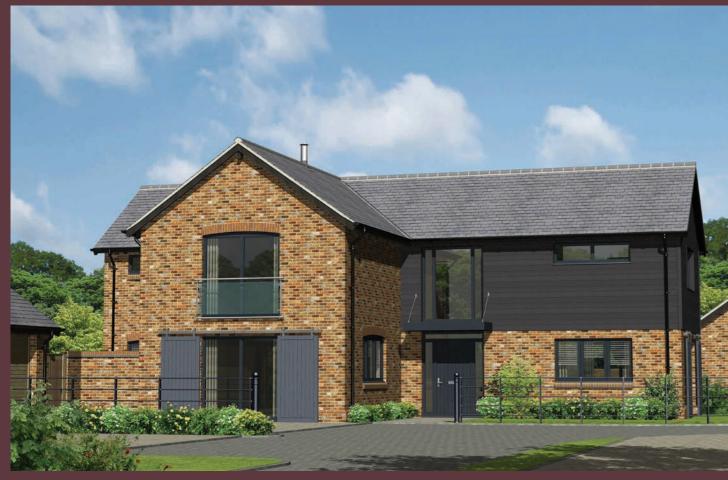

# The Hopton Plots 8 & 9

Artist's impression / Plot 9 shown - Plot 8 is a mirror image

The Hopton has the benefit of being a new, modern, five bedroom spacious family home but with the appearance of a cosy, stylish barn conversion. This is perfect for those who wish for generous size modern living in a countryside setting. There is a large kitchen and family room with French doors onto the patio and garden. The living room with feature fireplace and bifolding doors on to the patio can be accessed via the dining hall or the kitchen, creating a very sociable home. The snug, dining hall and living room are all individual rooms, giving flexible living space. All five bedrooms are double rooms and two have ensuite bathrooms. The master bedroom has dual aspect windows. Externally the prominent home has gardens surrounding the property, a double garage and a good size driveway for parking.