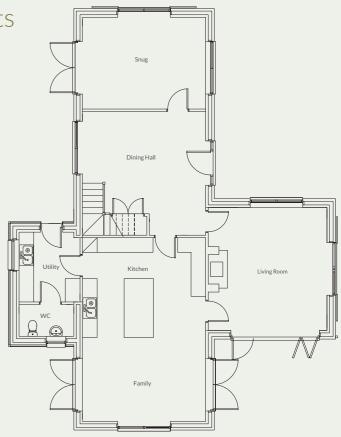

# **Ground Floor**

 $(\bigvee \times L)$ 

# Dining Hall

5.03m x 5.05 (16' 6" x 16'7")

# Snug

5.03m x 3.75 m (16'6" x 12'4")

# Living Room

4.85m x 5.03m (15'11" x 16'6")

# Kitchen/Family Room

5.03m x 7.48m (16'6" x 24'6")

## Utility

2.23m x 2.62m (7'4" x 8'7")

# WC

2.23m x 1.30m (7'4" x 4'3")