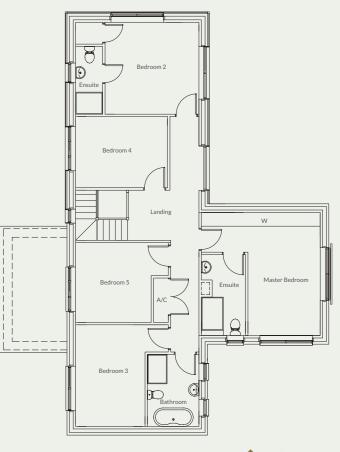

# First Floor

## Master Bedroom

4.85m x 4.41m (15'11" x 14'6")

# Ensuite 1

1.80m x 3.27m (5'11" x 10'9")

# Bedroom 2

3.93m x 3.75m (12'11" x 12'4")

# Ensuite 2

1.10m x 2.90m (3'7" x 9'6")

# Bedroom 3

2.83m x 4.15m (9'3" 13'7")

# Bedroom 4

3.75m x 2.90m (12'3" x 9'6")

#### Bedroom 5

3.08m x 3.25m (10'11" x 10'8")

#### Bathroom

2.10m x 2.96m (6'11" x 9'9")