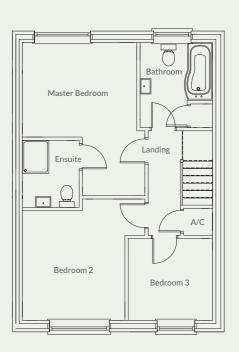

# First Floor

# Master Bedroom

3.46m x 2.86m (not including entrance)  $(11'4" \times 9'4")$ 

### Ensuite

1.72m x 2.03m (5'8" x 6'8")

# Bedroom 2

3.10m x 3.32m (10'2" x 10'11")

# Bedroom 3

2.37m x 2.47 (7'9" x 8'1")

# Family Bathroom

2.19m x 2.66m (7'2" x 8'9")