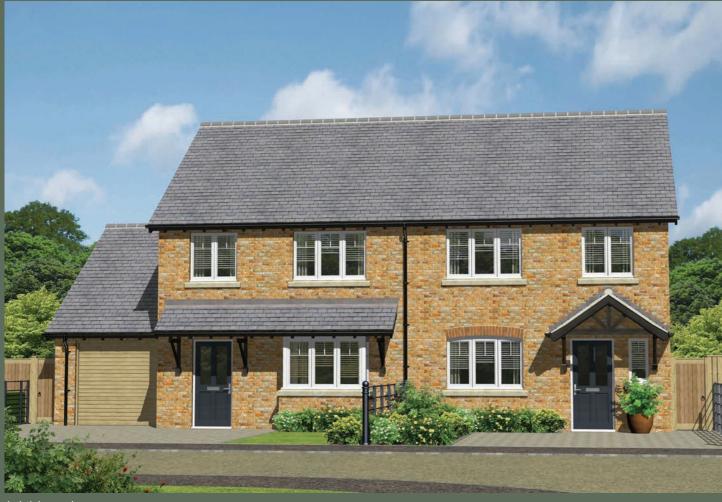

# The Kinton Plot 3

The Kinton

Artist's impression

The Kinton is a three bedroom semi-detached home with an open plan kitchen/dining room and seperate living room. French doors open onto the rear garden from the dining room. On the first floor, there is a master bedroom with ensuite, family bathroom and two further bedrooms.