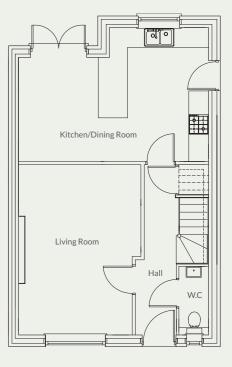

# **Ground Floor**

 $(VV \times L)$ 

# Hall

2.22m x 5.15m (7'3" x 16'11")

# Living Room

3.70m (max) x 5.15 m (12'2" x 15'9")

# Kitchen/Dining Room

5.75m x 4.05m (18'10" x 13'3")

### WC

0.90m x 2.07m (2'11" x 6'9")