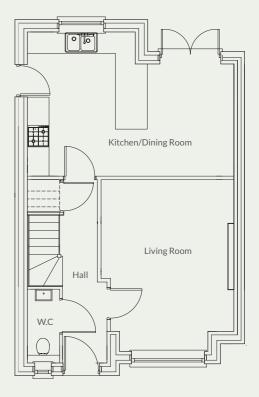

#### **Ground Floor**

 $(W \times L)$ 

Hall 1.24m x 5.14m (4'1" x 16'10")

Living Room 3.70m x 5.02m (max) (12'2" x 16'6" (max)

Kitchen/Dining Room 5.75m x 4.05m (18'10" x 13'3")

W.C 0.90m x 2.07m (2'11" x 6'9")

### **First Floor**

Master Bedroom 3.46m x 2.86m (without entrance) (11'4" x 9'5")

Ensuite 1.71m x 1.68m (5'7" x 5'6")

Bedroom 2 3.44m x 2.78m (11'3" x 9'1")

Bedroom 3 2.22m x 2.47m (7'3" x 8'1")

Family Bathroom 2.19m x 2.58m (7'2" x 8'6")