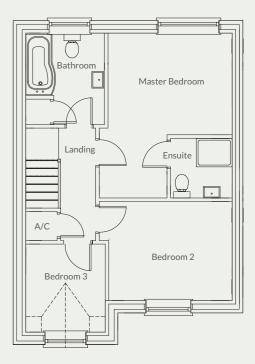

### **First Floor**

Master Bedroom 3.46m x 2.86m (without entrance) (11'4" x 9'5")

Ensuite 1.71m x 1.68m (5'7" x 5'6")

Bedroom 2 3.44m x 2.78m (11'3" x 9'1")

Bedroom 3 2.22m x 2.47m (7'3" x 8'1")

Family Bathroom 2.19m x 2.58m (7'2" x 8'6")