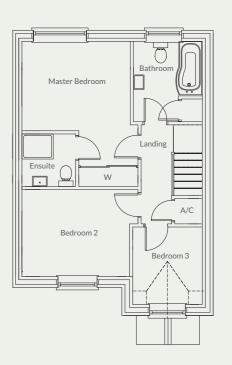

# First Floor

# Master Bedroom

3.46m x 2.86m (without entrance) (11'4" x 9'5")

#### Ensuite

1.71m x 1.68m (5'7" x 5'6")

#### Bedroom 2

3.44m x 2.78m (11'3" x 9'1")

#### Bedroom 3

2.22m x 2.47m (7'3" x 8'1")

# Family Bathroom

2.19m x 2.58m (7'2" x 8'6")