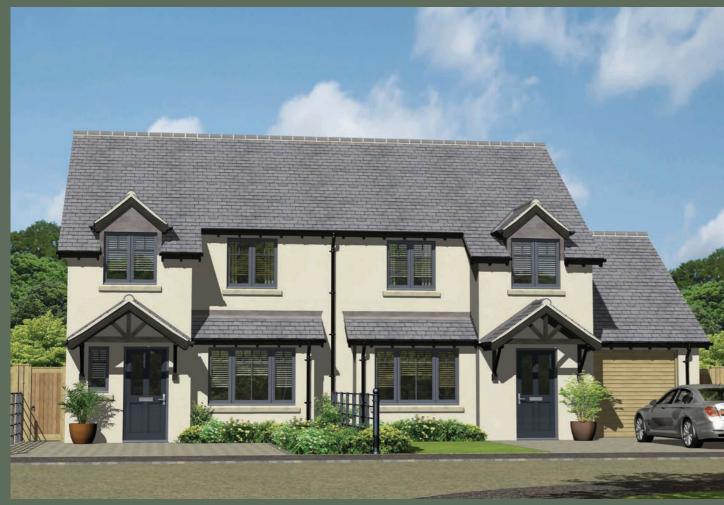

# The Rednal Plots 5 & 16

Plot 5

Plot 16

Plots 4 & 5 / Artist's impression

The Rednal offers a modern kitchen/dining area and a living room on the ground floor with the added benefit of a utility room and integral garag. On the first floor the master bedroom has an ensuite bathroom and two further bedrooms.