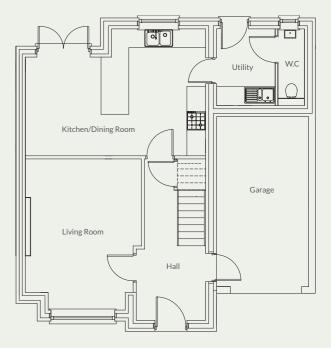

# **Ground Floor**

 $(VV \times L)$ 

#### Hall

2.20m (max) x 5.14m (7'3" x 16'10")

#### Living Room

3.70m x 5.02m (max) (12'2" x 16'6" (max))

# Kitchen/Dining Room

5.75m x 4.05m (18'10" x 13'3")

### Utility

1.86 m x 2.45m (6'1" x 8'0")

#### WC

0.85m x 2.45m (2'9" x 8'0")

# Integral Single Garage

2.80m x 5.29m ( 9'2" x 17'4")