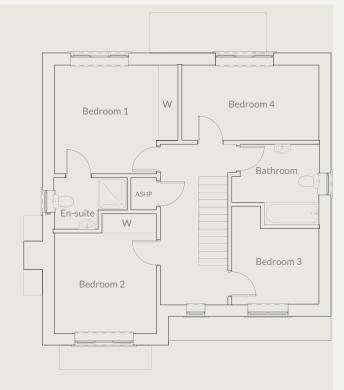

# The Tedsmore Plots 1/10/11/12/13

4 bedroom detached

The Tedsmore is a four-bedroom detached home with generous size rooms for both family living and entertaining. On the ground floor there is an open plan kitchen with breakfast bar dividing the dining room. The dining room has French doors opening out on to the terraced patio. The Tedsmore also has a separate utility, WC, family room and living room. On the first floor the master bedroom has a fitted wardrobe and an ensuite. Bedroom 2 also has a fitted wardrobe. There are two further bedrooms and family bathroom.

#### **Ground Floor**

 $({\rm L} \times {\rm VV})$ 

Hall 2.10m (max) x 3.93m (max)

Living Room 5.43m (max) x 3.72m (max)

Family Room 3.93m x 2.71m

**Kitchen** 3.38m x 3.36m

**Dining** 4.51m x 2.83m

WC 0.92m x 1.91m

#### **First Floor**

Landing 4.98m (max) x 2.36m (max)

**Bedroom 1** 3.38m x 3.24m

**En-Suite** 2.26m (max) x 1.59m

**Bedroom 2** 3.11m x 3.17m

Bedroom 3 3.04 (max) x 2.71m (max)

**Bedroom4** 2.34m x 4.26m

Bathroom 2.51m (max) x 2.71m (max)