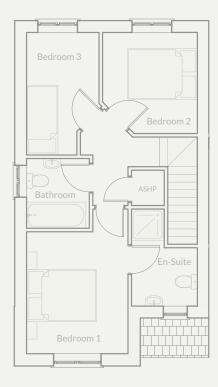

# The Tedsmore Plots 1/10/11/12/13

4 bedroom detached

The Tedsmore is a four-bedroom detached home with generous size rooms for both family living and entertaining. On the ground floor there is an open plan kitchen with breakfast bar dividing the dining room. The dining room has French doors opening out on to the terraced patio. The Tedsmore also has a separate utility, WC, family room and living room. On the first floor the master bedroom has a fitted wardrobe and an ensuite. Bedroom 2 also has a fitted wardrobe. There are two further bedrooms and family bathroom.

#### **First Floor**

Landing 4.98m (max) x 2.36m (max)

**Bedroom 1** 3.38m x 3.24m

**En-Suite** 2.26m (max) x 1.59m

**Bedroom 2** 3.11m x 3.17m

Bedroom 3 3.04 (max) x 2.71m (max)

**Bedroom4** 2.34m x 4.26m

Bathroom 2.51m (max) x 2.71m (max)