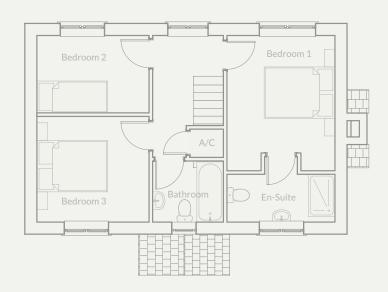

# The Marton Plot 14

3 bedroom detached with single garage

Artist's impression of plot 14

The Marton is a three-bedroom detached property with a single garage. To the ground floor the property has a kitchen dining area with utility off, cloakroom, and a separate living room with French doors out on to the terrace. On the first floor the property has a master bedroom with ensuite, a family bathroom and two further bedrooms.

#### **First Floor**

Landing 3.41m x 1.98m

**Bedroom 1** 3.76m x 2.99m

**En-Suite** 1.31m x 2.99m

**Bedroom 2** 2.13m x 3.13m

**Bedroom 3** 2.95m x 3.13m

**Bathroom** 1.70m x 1.99m