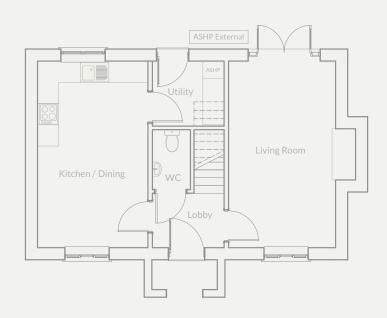

# The Marton Plot 14

3 bedroom detached with single garage

Artist's impression of plot 14

The Marton is a three-bedroom detached property with a single garage. To the ground floor the property has a kitchen dining area with utility off, cloakroom, and a separate living room with French doors out on to the terrace. On the first floor the property has a master bedroom with ensuite, a family bathroom and two further bedrooms.

#### **Ground Floor**

 $({\rm L} \, {\rm x} \, {\rm W})$ 

**Lobby** 1.47m x 2.02m

**Lounge** 5.19m x 2.98m

Kitchen/Dining 5.19m x 3.08

**WC** 1.70m x 1.05m

Utility 1.77m x 2.02m

#### **First Floor**

Landing 3.41m x 1.98m

**Bedroom 1** 3.76m x 2.99m

**En-Suite** 1.31m x 2.99m

**Bedroom 2** 2.13m x 3.13m

**Bedroom 3** 2.95m x 3.13m

**Bathroom** 1.70m x 1.99m