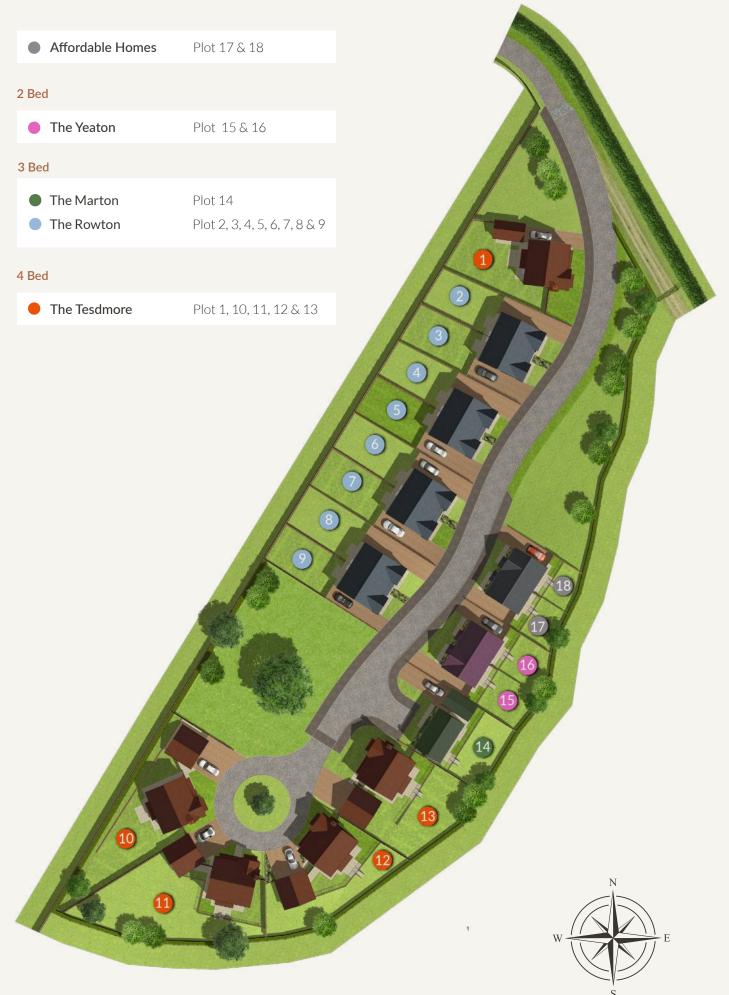

A village development of 18 beautiful 2,3 & 4 bedroom homes

# welcome

I am delighted to share with you our latest development of 18 stylish starter and family homes located in the popular village of Gobowen.

Gobowen is a well located north Shropshire village approximately 3 miles from Oswestry and 18 miles from the county town of Shrewsbury. This is a fantastic location for those seeking a rural life without compromising on excellent amenities and transport links close by. Fernhill Grange is a development of 18 homes which includes 2, 3 and 4 bedroom homes with a choice of 4 different home styles.