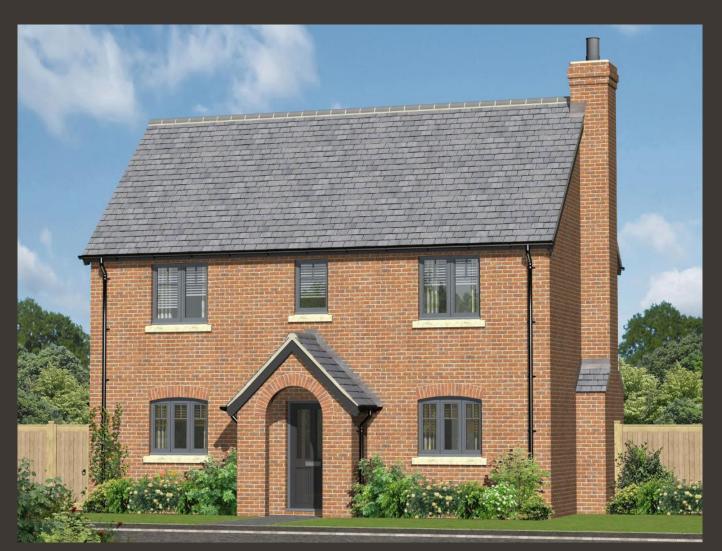

# **18** homes,**4** differenthome styles

Artist's impression of Plot 14

# The Marton Plot 14

3 bedroom detached with single garage

Artist's impression of plot 14

The Marton is a three-bedroom detached property with a single garage. To the ground floor the property has a kitchen dining area with utility off, cloakroom, and a separate living room with French doors out on to the terrace. On the first floor the property has a master bedroom with ensuite, a family bathroom and two further bedrooms.