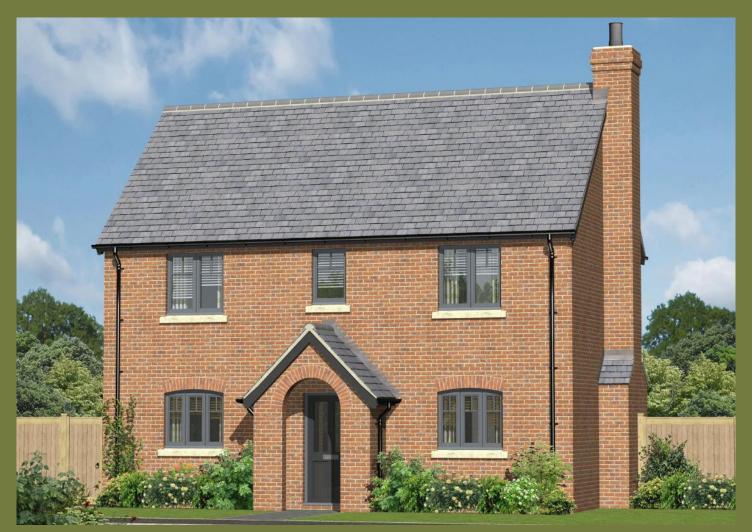

# The Marton Plot 14

3 bedroom detached with single garage

Artist's impression of plot 14

The Marton is a three-bedroom detached property with a single garage. To the ground floor the property has a kitchen dining area with utility off, cloakroom, and a separate living room with French doors out on to the terrace. On the first floor the property has a master bedroom with ensuite, a family bathroom and two further bedrooms.