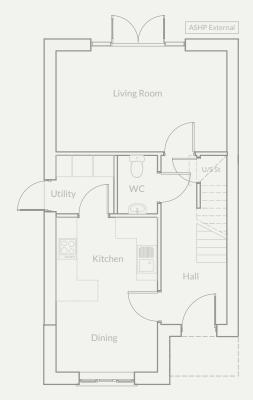

# The Tedsmore Plots 1/10/11/12/13

4 bedroom detached

The Tedsmore is a four-bedroom detached home with generous size rooms for both family living and entertaining. On the ground floor there is an open plan kitchen with breakfast bar dividing the dining room. The dining room has French doors opening out on to the terraced patio. The Tedsmore also has a separate utility, WC, family room and living room. On the first floor the master bedroom has a fitted wardrobe and an ensuite. Bedroom 2 also has a fitted wardrobe. There are two further bedrooms and family bathroom.

#### **Ground Floor**

 $({\rm L} \times {\rm VV})$ 

Hall 2.10m (max) x 3.93m (max)

Living Room 5.43m (max) x 3.72m (max)

Family Room 3.93m x 2.71m

**Kitchen** 3.38m x 3.36m

**Dining** 4.51m x 2.83m

WC 0.92m x 1.91m

Utility 2.34m x 1.91m