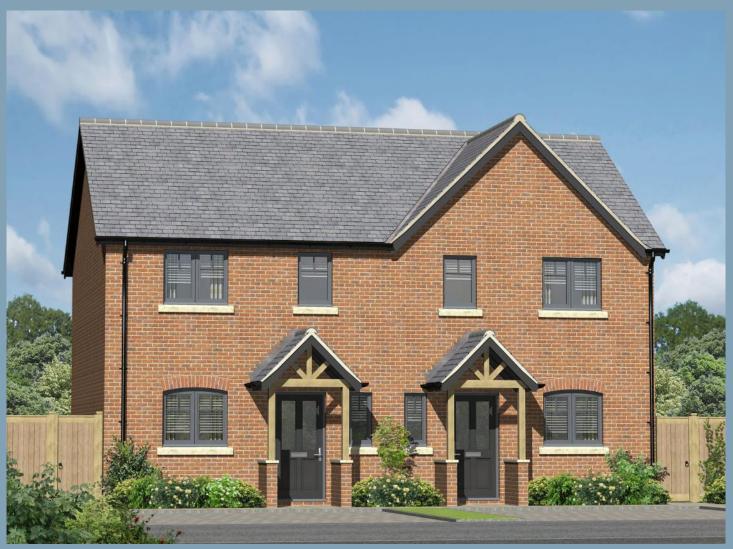

# The Yeaton Plots 15/16

2 bedroom semi-detached with parking spaces

Artist's impression of plots 15 & 16

The Yeaton is a spacious two - bedroom semi detached house. The ground floor has an entrance hall which leads to the kitchen and spacious living/dining area, with French doors out to the terrace and garden beyond. There is also an understairs storage cupboard and cloakroom. To the first floor there are two double bedrooms and a family bathroom.