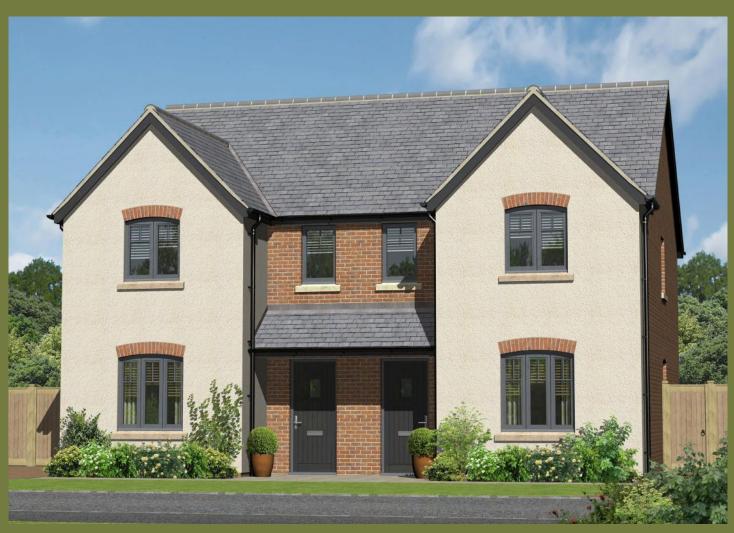

# The Tedsmore Plots 1/10/11/12/13

4 bedroom detached

The Tedsmore is a four-bedroom detached home with generous size rooms for both family living and entertaining. On the ground floor there is an open plan kitchen with breakfast bar dividing the dining room. The dining room has French doors opening out on to the terraced patio. The Tedsmore also has a separate utility, WC, family room and living room. On the first floor the master bedroom has a fitted wardrobe and an ensuite. Bedroom 2 also has a fitted wardrobe. There are two further bedrooms and family bathroom.