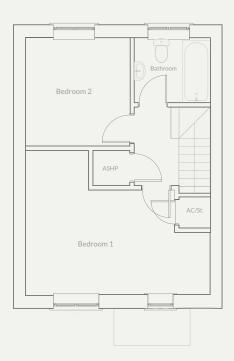

# The Yeaton Plots 15/16

2 bedroom semi-detached with parking spaces

Artist's impression of plots 15 & 16

The Yeaton is a spacious two - bedroom semi detached house. The ground floor has an entrance hall which leads to the kitchen and spacious living/dining area, with French doors out to the terrace and garden beyond. There is also an understairs storage cupboard and cloakroom. To the first floor there are two double bedrooms and a family bathroom.

#### **First Floor**

Landing 2.14m x 2.07m

Bedroom 1 3.93m (max) x 5.02m (max)

Bedroom 2 2.93m x 2.82m

**Bathroom** 1.75m x 2.07m

Plots 15 is the mirror image of the drawing above

**Three Bedrooms** 