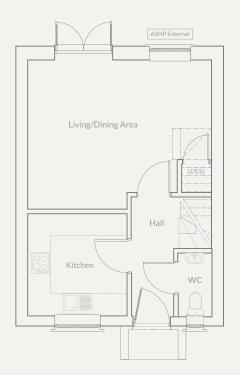

# The Yeaton Plots 15/16

2 bedroom semi-detached with parking spaces

Artist's impression of plots 15 & 16

The Yeaton is a spacious two - bedroom semi detached house. The ground floor has an entrance hall which leads to the kitchen and spacious living/dining area, with French doors out to the terrace and garden beyond. There is also an understairs storage cupboard and cloakroom. To the first floor there are two double bedrooms and a family bathroom.

## Key Details & Measurements **756 sqft**

#### **Ground Floor**

 $({\rm L} \times {\rm VV})$ 

Hall 3.25m (max) x 2.18m (max)

Lounge/ Dining 5.02m (max) x 4.07m (max)

**Kitchen** 2.79m x 2.71m

WC 1.71m x 0.91m

**Store** 0.81m x 0.77m