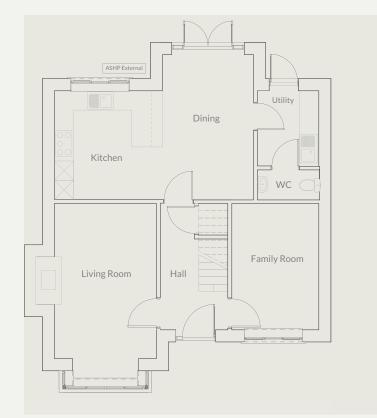

# The Tedsmore Plots 1/10/11/12/13

4 bedroom detached

The Tedsmore is a four-bedroom detached home with generous size rooms for both family living and entertaining. On the ground floor there is an open plan kitchen with breakfast bar dividing the dining room. The dining room has French doors opening out on to the terraced patio. The Tedsmore also has a separate utility, WC, family room and living room. On the first floor the master bedroom has a fitted wardrobe and an ensuite. Bedroom 2 also has a fitted wardrobe. There are two further bedrooms and family bathroom.

#### **Ground Floor**

 $({\rm L} \times {\rm VV})$ 

Hall 2.10m (max) x 3.93m (max)

Living Room 5.43m (max) x 3.72m (max)

Family Room 3.93m x 2.71m

**Kitchen** 3.38m x 3.36m

**Dining** 4.51m x 2.83m

WC 0.92m x 1.91m

Utility 2.34m x 1.91m