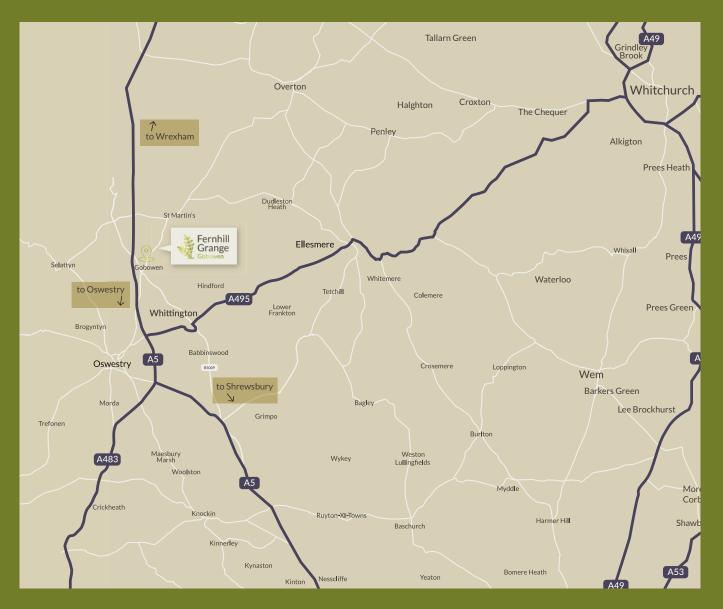

#### The location

## Gobowen is a north Shropshire village situated 3 miles from Oswestry, the 2<sup>nd</sup> largest town in Shropshire.

Benefitting from its own mainline railway station with free parking and regular trains connecting to Wrexham, Chester, Shrewsbury, Holyhead the North West Coast, Cardiff, Birmingham and London, Gobowen is ideal for day trippers and commuters alike.

The village has its own convenience store, hairdressers, dentist, takeaways and local village pub. Gobowen has its own primary school and the specialist 'Derwen College'. Nearby Oswestry boasts 'The Marches' secondary school and independent boarding school 'Oswestry School' along with nearby 'Moreton Hall'. Gobowen is also the home to a leading orthopaedic centre of excellence 'The Robert Jones and Agnus Hunt Orthopaedic hospital', a specialist hospital with a reputation for innovation.

The local area offers many tourist attractions such as Park Hall Countryside Experience, Chirk Castle, Whittington Castle and the Shropshire Union Canal. Oswestry Golf Club is only a ten-minute drive away.

Oswestry has its specialist independent shops and also large supermarkets. Both are accessed via the A5/A483 transport links, with regular bus services to Oswestry, St Martins, Ellesmere, Wrexham and Shrewsbury. Gobowen is easily accessible and is also ideally placed for the beautiful Shropshire and Welsh countryside.