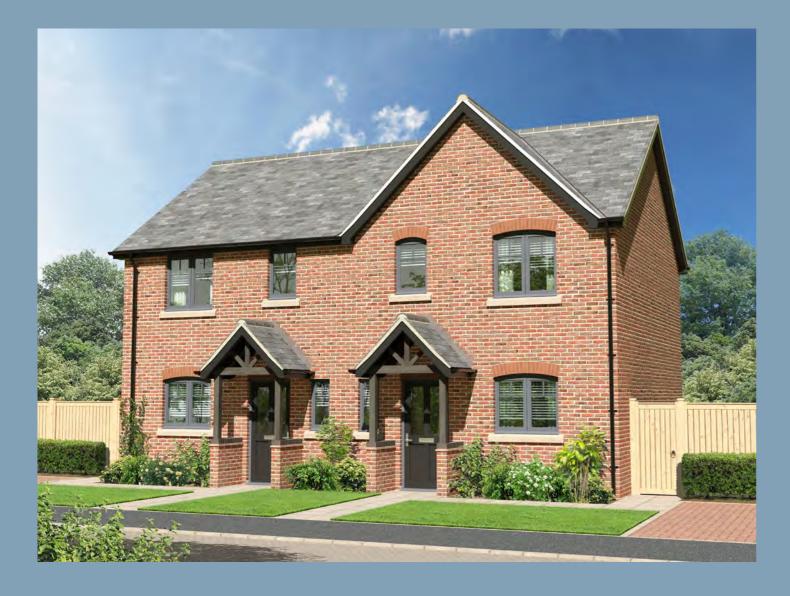

# The Tilley V2 Plots 47 & 48

4 bedroom detached with single garage

Artist's impression of plot 48

Artist impression of plot 47

The Tilley is an attractive four bedroom detached home with a front facing living room with bay window. To the rear is a fantastic kitchen/dining room with French doors opening onto the patio and a separate utility. To the first floor the principal bedroom is served by a separate ensuite, three further bedrooms and a family bathroom.