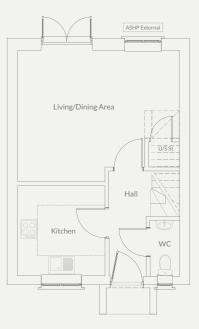

# The Yeaton

# Key Details & Measurements

# 755 sqft

# **Ground Floor**

 $(L \times VV)$ 

# Hall

3.25m (max) x 1.31m (max)

Lounge/ Dining 4.07m (max) x 4.98m (max)

#### Kitchen

2.79m x 2.71m

# WC

1.71m x 0.91m

# Store

1.00m x 0.94m