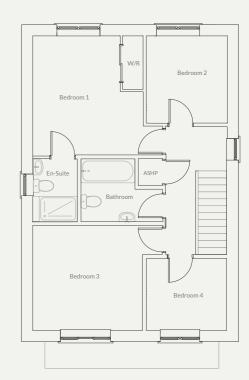

# First Floor

# Landing

2.14m x 2.07m

# Bedroom 1

3.93m (max) x 5.02m (max)

## Bedroom 2

2.94m x 2.78m

# Bathroom

 $1.75 \,\mathrm{m}\,\mathrm{x}\,2.12 \,\mathrm{m}$ 

Plot 45 is the mirror image of the drawing above