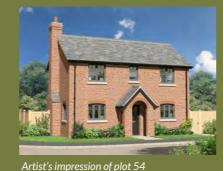

# The Marton V2 Plots 51, 54 & 60

3 bedroom detached with parking spaces to rear (single garage to plot 60)

Artist's impression of plots 60 & 51

The Marton is a popular three bedroom detached property. To the ground floor this property boasts a good size kitchen/dining area with French doors out onto the patio and a separate utility to the rear. To the other side of the entrance hall there is a separate living room with feature fireplace. On the first floor the propert has a principal bedroom with ensuite, a family bathroom and two further bedrooms.