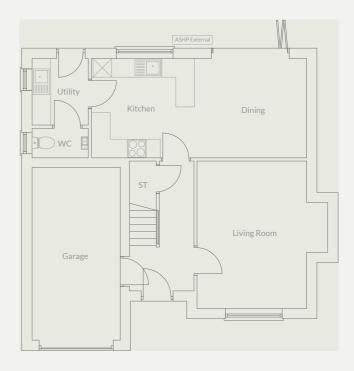

# **Ground Floor**

 $(L \times VV)$ 

# Hall

3.25m (max) x 1.31m (max)

Lounge/ Dining 4.07m (max) x 4.98m (max)

#### Kitchen

2.79m x 2.71m

# WC

1.71m x 0.91m

# Store

1.00m x 0.94m