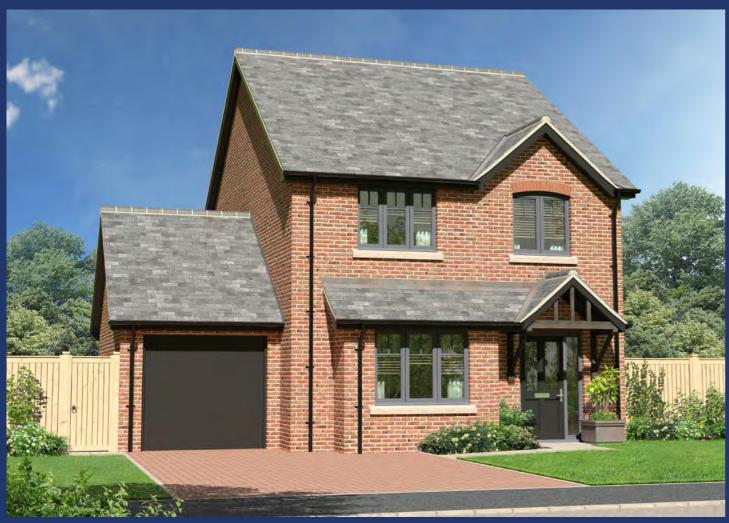

# The Marton V2 Plots 51, 54 & 60

3 bedroom detached with parking spaces to rear (single garage to plot 60)

Artist's impression of plots 60 & 51

The Marton is a popular three bedroom detached property. To the ground floor this property boasts a good size kitchen/dining area with French doors out onto the patio and a separate utility to the rear. To the other side of the entrance hall there is a separate living room with feature fireplace. On the first floor the propert has a principal bedroom with ensuite, a family bathroom and two further bedrooms.