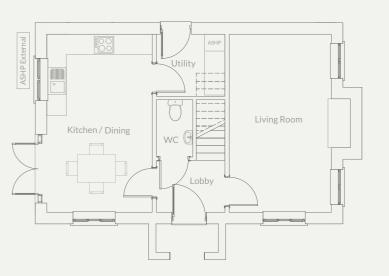

# The Marton V2 Plots 51, 54 & 60

3 bedroom detached with parking spaces to rear (single garage to plot 60)

Artist's impression of plots 60 & 51

The Marton is a popular three bedroom detached property. To the ground floor this property boasts a good size kitchen/dining area with French doors out onto the patio and a separate utility to the rear. To the other side of the entrance hall there is a separate living room with feature fireplace. On the first floor the propert has a principal bedroom with ensuite, a family bathroom and two further bedrooms.

# Key Details & Measurements

# 939 sqft

# **Ground Floor**

 $({\mathbin{\perp}}{\times}\,{\mathbin{\vee}\!\!\vee})$ 

Lobby

1.47m x 2.07m

Kitchen/Dining 5.19m x 3.03m

Living Room 5.19m x 2.98m

WC

1.69m x 1.10m

Utility 1.77m x 2.07m