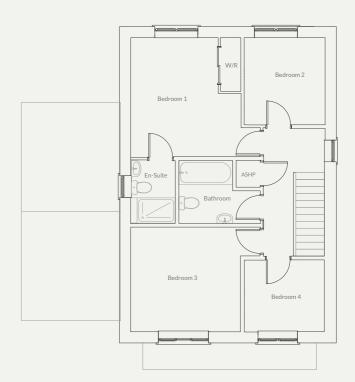

# The Marton V2 Plots 51, 54 & 60

3 bedroom detached with parking spaces to rear (single garage to plot 60)

Artist's impression of plots 60 & 51

The Marton is a popular three bedroom detached property. To the ground floor this property boasts a good size kitchen/dining area with French doors out onto the patio and a separate utility to the rear. To the other side of the entrance hall there is a separate living room with feature fireplace. On the first floor the propert has a principal bedroom with ensuite, a family bathroom and two further bedrooms.