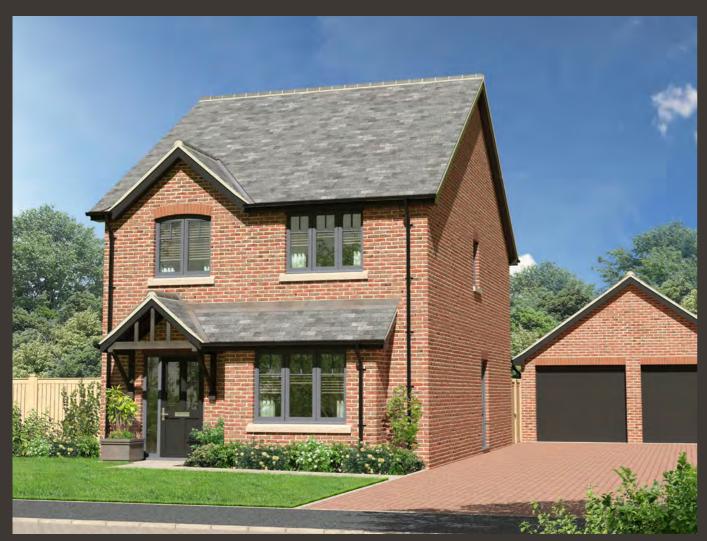

# The Tilley Plot 58

4 bedroom detached with integral garage

Artist impression of plot 58

The Tilley is a fantastic four bedroom detached home with integral single garage. This home benefits from a modern living layout with a functional kitchen/dining room and a separate utility with access to the garage. The Tilley has a cloakroom to the ground floor with a front facing living room with bay window. On the first floor the property has a principal bedroom with ensuite, a family bathroom and three further bedrooms.