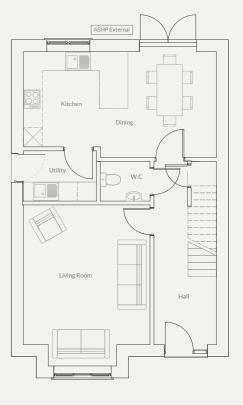

# **Ground Floor**

 $(L \times VV)$ 

# Hall

3.25m (max) x 1.31m (max)

Lounge/ Dining 4.07m (max) x 4.98m (max)

#### Kitchen

2.79m x 2.71m

# WC

1.71m x 0.91m

# Store

1.00m x 0.94m