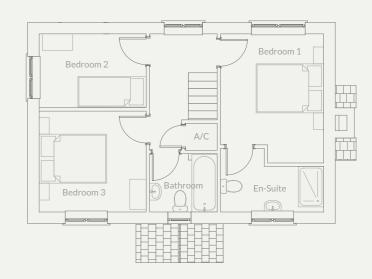

# The Marton V2 Plots 51, 54 & 60

3 bedroom detached with parking spaces to rear (single garage to plot 60)

Artist's impression of plots 60 & 51

The Marton is a popular three bedroom detached property. To the ground floor this property boasts a good size kitchen/dining area with French doors out onto the patio and a separate utility to the rear. To the other side of the entrance hall there is a separate living room with feature fireplace. On the first floor the propert has a principal bedroom with ensuite, a family bathroom and two further bedrooms.