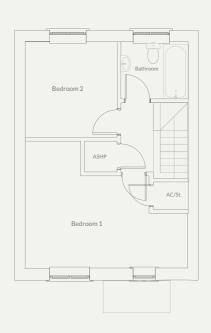

# First Floor

# Landing

2.14m x 2.07m

# Bedroom 1

3.93m (max) x 5.02m (max)

## Bedroom 2

2.94m x 2.78m

# Bathroom

 $1.75 \,\mathrm{m}\,\mathrm{x}\,2.12 \,\mathrm{m}$ 

Plot 45 is the mirror image of the drawing above