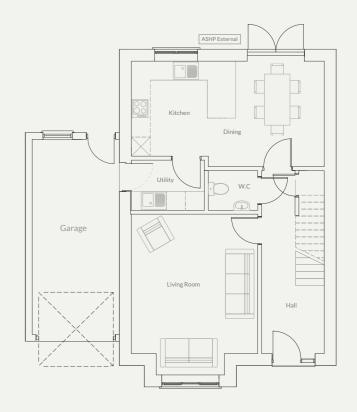

# The Marton V2 Plots 51, 54 & 60

3 bedroom detached with parking spaces to rear (single garage to plot 60)

Artist's impression of plots 60 & 51

The Marton is a popular three bedroom detached property. To the ground floor this property boasts a good size kitchen/dining area with French doors out onto the patio and a separate utility to the rear. To the other side of the entrance hall there is a separate living room with feature fireplace. On the first floor the propert has a principal bedroom with ensuite, a family bathroom and two further bedrooms.