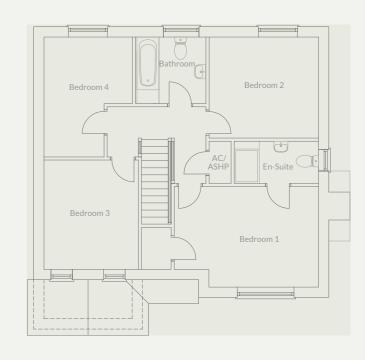

# First Floor

# Landing

2.14m x 2.07m

# Bedroom 1

3.93m (max) x 5.02m (max)

## Bedroom 2

2.94m x 2.78m

# Bathroom

 $1.75 \,\mathrm{m}\,\mathrm{x}\,2.12 \,\mathrm{m}$ 

Plot 45 is the mirror image of the drawing above