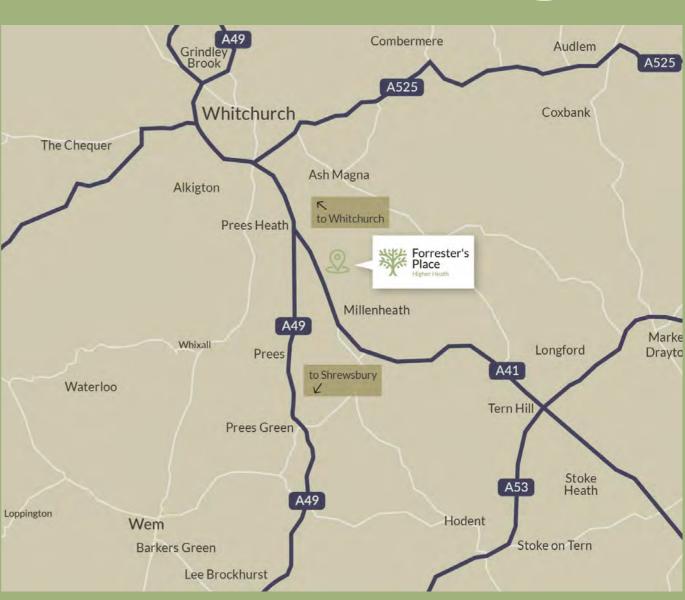

# Higher Heath is a rural area situated within the beautiful North Shropshire countryside.

Sitting close to both the A49 and the A41 providing excellent access to the motorway systems.

The busy village of Prees, which is just 2 miles away, caters for everyday necessities. The junior and infant schools are in the heart of the village, local shops provide everyday essentials, and a railway station is just on the outskirts of the village giving access to both Birmingham and Manchester. There is also a doctor's surgery and a cricket and recreation ground.

The charming market town of Whitchurch is just 4 miles from Higher Heath, a short 8-minute drive. Here you will find a weekly market, coffee shops, fresh local bakeries, specialist independent shops, traditional pubs and excellent restaurants.

For those who love to be outdoors, nearby Alderford Lakes offers an action-packed array of activities for the whole family to enjoy. While Brown Moss countryside Heritage site which is designated as a Local Nature Reserve, Site of Special Scientific Interest, Special Area of Conservation (SAC) site is just 3 miles away, with circular well signposted walking routes for a relaxing stroll.

Higher Heath is an area from which there is so much to explore in the fascinating county of Shropshire.