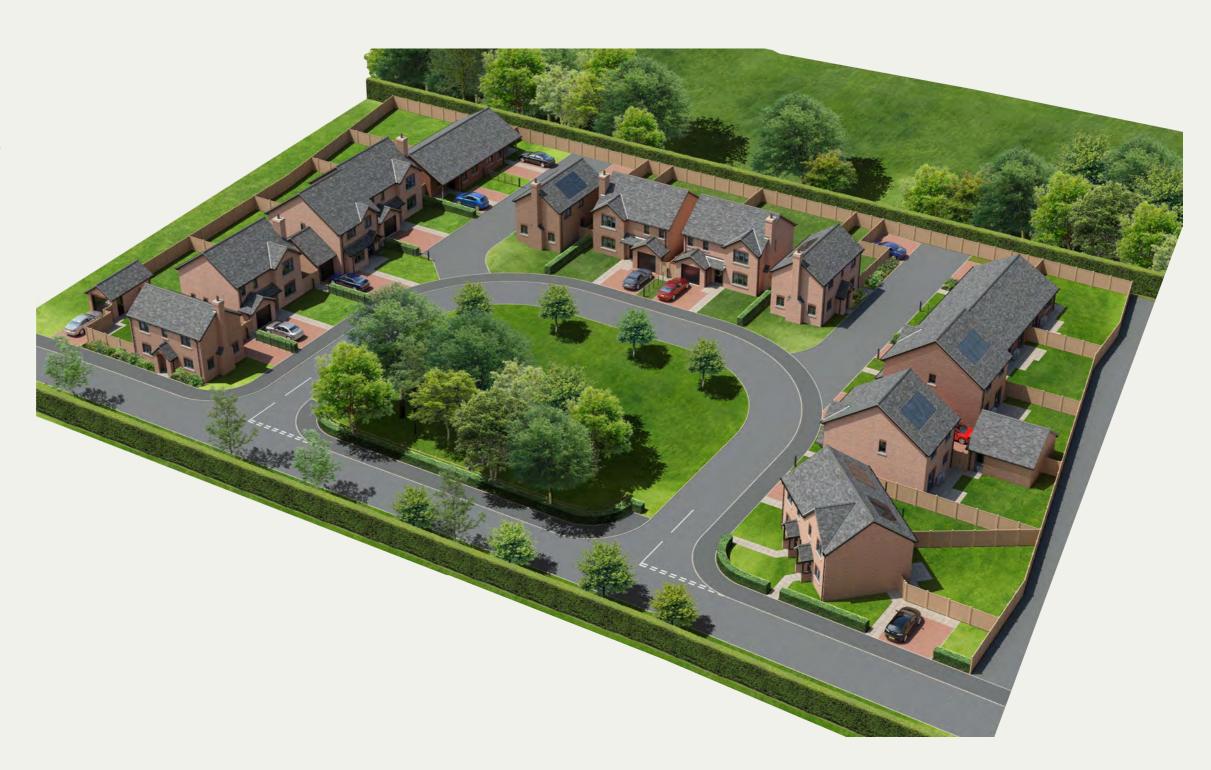

o a doctor's surgery and a cricket and recreation ground.

The charming market town of Whitchurch is just 4 miles from Higher Heath, a short 8-minute drive. Here you will find a weekly market, coffee shops, fresh local bakeries, specialist independent shops, traditional pubs and excellent restaurants.

For those who love to be outdoors, nearby Alderford Lakes offers an action-packed array of activities for the whole family to enjoy. While Brown Moss countryside Heritage site which is designated as a Local Nature Reserve, Site of Special Scientific Interest, Special Area of Conservation (SAC) site is just 3 miles away, with circular well signposted walking routes for a relaxing stroll.

Higher Heath is an area from which there is so much to explore in the fascinating county of Shropshire.



# The Yeaton



# Key Details & Measurements

# 755 sqft

# **Ground Floor**

 $(L \times VV)$ 

# Hall

3.25m (max) x 1.31m (max)

Lounge/ Dining 4.07m (max) x 4.98m (max)

#### Kitchen

2.79m x 2.71m

# WC

1.71m x 0.91m

# Store

1.00m x 0.94m



# First Floor

# Landing

2.14m x 2.07m

# Bedroom 1

3.93m (max) x 5.02m (max)

## Bedroom 2

2.94m x 2.78m

# Bathroom

 $1.75 \,\mathrm{m}\,\mathrm{x}\,2.12 \,\mathrm{m}$ 



Plot 45 is the mirror image of the drawing above



# The Marton V2 Plots 51, 54 & 60

3 bedroom detached with parking spaces to rear (single garage to plot 60)



Artist's impression of plots 60 & 51

The Marton is a popular three bedroom detached property. To the ground floor this property boasts a good size kitchen/dining area with French doors out onto the patio a