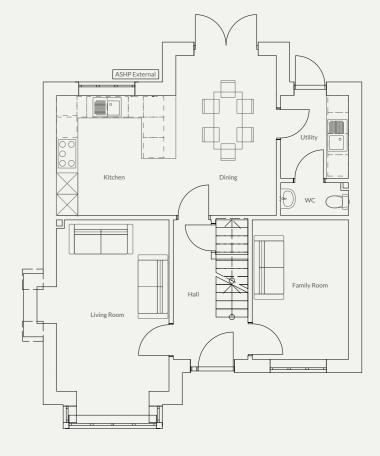

# The Tedsmore Plots 7, 8 & 11

4 bedroom detached with single garage

Artist's impression of plots 7 & 11

Artist impression of plot 8

The Tedsmore is a four-bedroom detached home with generous size rooms for both family living and entertaining. On the ground floor there is an open plan kitchen with breakfast bar dividing the dining room. The dining room has French doors opening out on to the patio. The Tedsmore also has a separate utility, WC, family room and living room. On the first floor the master bedroom has a fitted wardrobe and an ensuite. Bedroom 2 also has a fitted wardrobe, there are two further bedrooms and family bathroom.

#### Hall

3.93m (max) x 2.10m (max)

#### Living Room

5.50m (max) x 3.17m

#### Family Room

3.93m x 2.71m

#### Kitchen/Dining

4.51m (max) x 6.19m (max)

#### WC

1.91m x 0.92m

#### Utility

2.32m x 1.91m