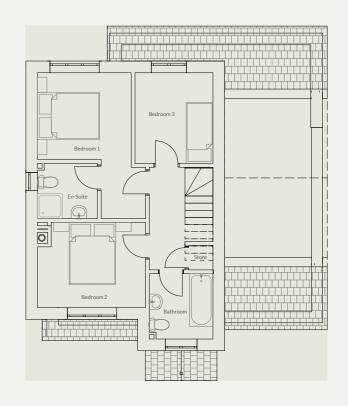

# The Hawkstone Plot 1

3 bedroom detached bungalow with single garage

Artist's impression of plot 1

The Hawkstone is the only property of this type on this development. It has an open plan kitchen/dining are with a separate living room that has French doors opening out onto the rear garden. There is also a separate utility, WC and storage cupboard. There are two bedrooms and a family bathroom with the third and larges bedroom benefitting from an ensuite shower room.

# Key Details & Measurements

### 1134 sqft

#### **Ground Floor**

 $(L \times VV)$ 

#### Hall

5.70m x 4.47m (max)

#### Store

 $0.7 \text{m} \times 0.9 \text{m}$ 

#### Bathroom

2.23m (max) x 2.84m

#### Kitchen/Dining

3.95m x 4.33m

#### Utility

1.62m x 2.51m

#### Living Room

5.21m x 3.81m

#### Bedroom 1

5.21m (max) x 3.28m (max)

#### En-suite

2.21m x 1.75m

#### Bedroom 2

2.99m (max) x 3.72m

#### Bedroom 3

3.41m x 2.49m

#### WC

1.74m x 0.9m