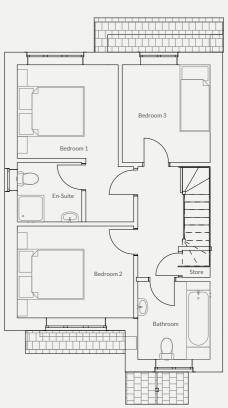

# The Tedsmore Plots 7, 8 & 11

4 bedroom detached with single garage

Artist's impression of plots 7 & 11

Artist impression of plot 8

The Tedsmore is a four-bedroom detached home with generous size rooms for both family living and entertaining. On the ground floor there is an open plan kitchen with breakfast bar dividing the dining room. The dining room has French doors opening out on to the patio. The Tedsmore also has a separate utility, WC, family room and living room. On the first floor the master bedroom has a fitted wardrobe and an ensuite. Bedroom 2 also has a fitted wardrobe, there are two further bedrooms and family bathroom.

#### Store/AC

0.80m x 1.00m

Plots 7 & 11 are the mirror image of the drawing above