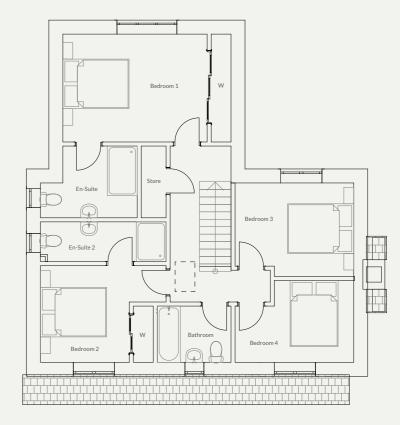

# The Elbridge Plots 9, 10 & 12

4 bedroom detached with single garage

Artist's impression of plots 10 & 12

Artist impression of plot 9

The Elbridge is a stunning four bedroom detached home with single garage. On the ground floor there is a beautiful open plan kitchen/dining/family area with bi-fold doors opening onto the patio. The spacious living room with feature fireplace also has French doors opening onto the garden. A separate utility and study with cloaks complete the ground floor. To the first floor both the master and second bedroom benefit from an ensuite shower room, two further double bedrooms are served by a family bathroom.

#### Bedroom 1

3.26m x 4.36m

#### En-Suite 1

2.17m x 2.92m (max)

#### Bedroom 2

2.92m x 3.79m (max)

#### En-Suite 2

3.79m x 1.20m

#### Bedroom 3

2.82m x 3.59m

#### Bedroom4

2.47m x 3.59m

#### Bathroom

1.70m x 2.22m

#### Store

0.75m x 2.12m