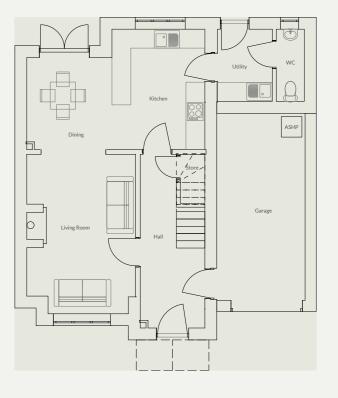

# The Hawkstone Plot 1

3 bedroom detached bungalow with single garage

Artist's impression of plot 1

The Hawkstone is the only property of this type on this development. It has an open plan kitchen/dining are with a separate living room that has French doors opening out onto the rear garden. There is also a separate utility, WC and storage cupboard. There are two bedrooms and a family bathroom with the third and larges bedroom benefitting from an ensuite shower room.

# Key Details & Measurements

### 1134 sqft

#### **Ground Floor**

 $(L \times VV)$ 

#### Hall

5.70m x 4.47m (max)

#### Store

 $0.7 \text{m} \times 0.9 \text{m}$ 

#### Bathroom

2.23m (max) x 2.84m

#### Kitchen/Dining

3.95m x 4.33m

#### Utility

1.62m x 2.51m

#### Living Room

5.21m x 3.81m

#### Bedroom 1

5.21m (max) x 3.28m (max)

#### En-suite

2.21m x 1.75m

#### Bedroom 2

2.99m (max) x 3.72m

#### Bedroom 3

3.41m x 2.49m

#### WC

1.74m x 0.9m