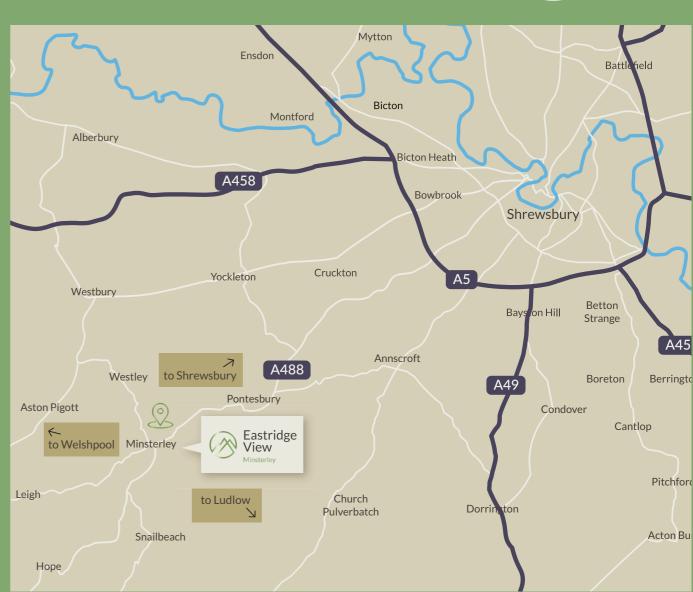

Minsterley is a rural North Shropshire village, located approximately 10 miles south-west of Shrewsbury and 15 miles to both the historic town of Welshpool and the market town of Church Stretton. This fantastic location is perfect for those looking to embrace a rural way of life without compromising on local amenities and good road links. Eastridge View is a development of 14 homes which includes 3 and 4 bedroom properties with a choice of 6 different home styles.

Nestled in the heart of Shropshire's rolling hills, Minsterley offers a peaceful rural lifestyle while being just 10 miles from Shrewsbury for easy access to shopping, dining and cultural attractions.