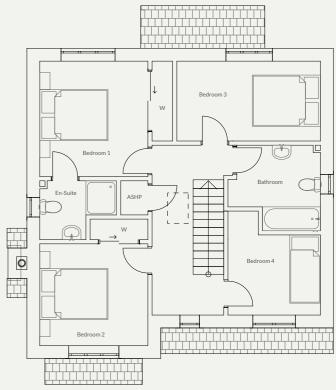

# The Tedsmore Plots 7, 8 & 11

4 bedroom detached with single garage

Artist's impression of plots 7 & 11

Artist impression of plot 8

The Tedsmore is a four-bedroom detached home with generous size rooms for both family living and entertaining. On the ground floor there is an open plan kitchen with breakfast bar dividing the dining room. The dining room has French doors opening out on to the patio. The Tedsmore also has a separate utility, WC, family room and living room. On the first floor the master bedroom has a fitted wardrobe and an ensuite. Bedroom 2 also has a fitted wardrobe, there are two further bedrooms and family bathroom.

#### Landing

4.98m (max) x 2.36m (max)

#### Bedroom 1

3.38m x 3.17m

#### En-Suite

2.25m (max) x 1.72m

#### Bedroom 2

2.98m x 3.17m

#### Bedroom 3

3.04 (max) x 2.71m (max)

#### Bedroom 4

 $2.34 \text{m} \times 4.21 \text{m}$ 

#### Bathroom

2.51m (max) x 2.71m

#### Store/AC

0.80m x 1.00m

Plots 7 & 11 are the mirror image of the drawing above