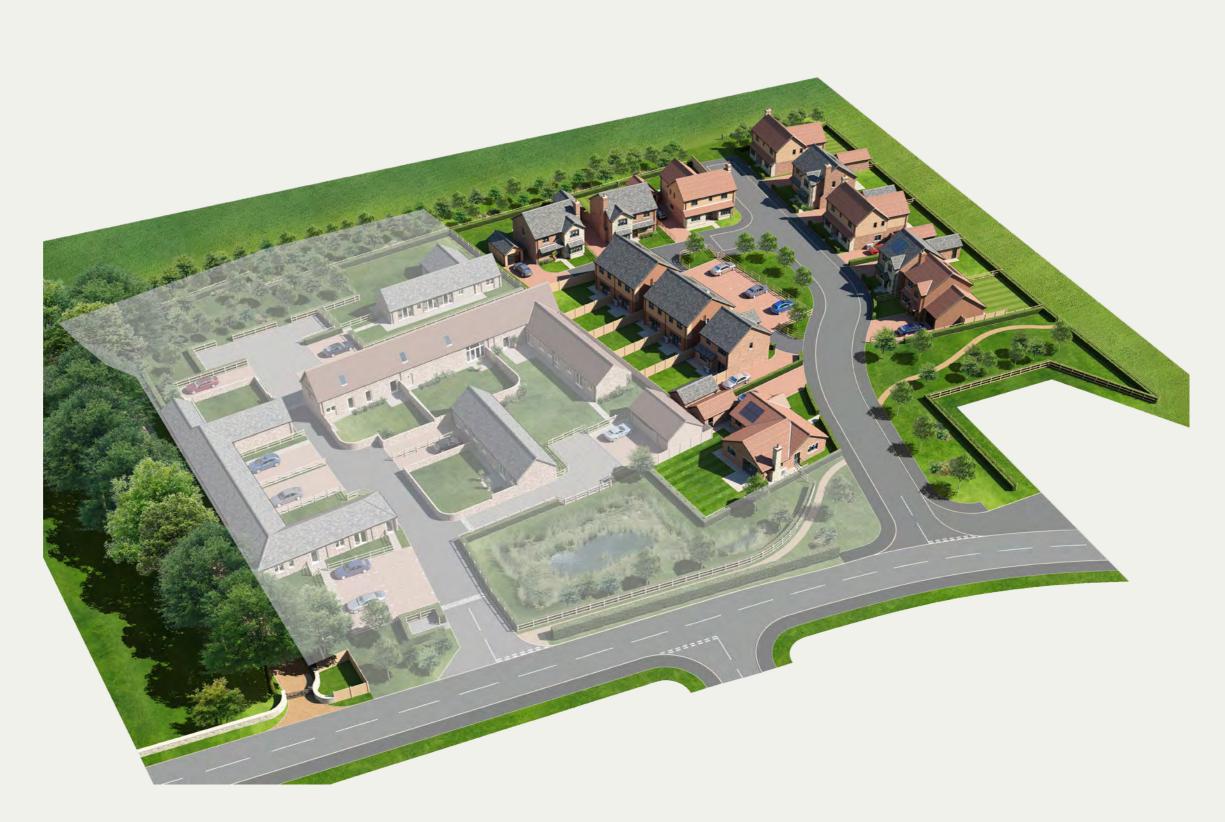

A village development of three and four bedroom homes

# 14 homes,6 differenthome styles

Minsterley is a rural North Shropshire village, located approximately 10 miles south-west of Shrewsbury and 15 miles to both the historic town of Welshpool and the market town of Church Stretton. This fantastic location is perfect for those looking to embrace a rural way of life without compromising on local amenities and good road links. Eastridge View is a development of 14 homes which includes 3 and 4 bedroom properties with a choice of 6 different home styles.