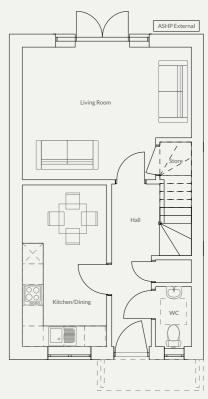

# The Fernhill Plots 5 & 6

3 bedroom semi detached

Artist's impression of plots 5 & 6

The Fernhill is a three bedroom home. This property has the benefit of a kitchen/dining room with separate living room. The Fernhill has a cloakroom and storage cupboard to the ground floor with three bedrooms and a family bathroom to the first floor.

# Key Details & Measurements

### 908 sqft

#### **Ground Floor**

 $(L \times VV)$ 

#### Hall

4.71m(max) x 1.39m (max)

#### Living Room

3.84m (max) x 4.89m (max)

#### Kitchen/Dining

4.68m x 2.43m

#### WC

1.73m x 1.04m

#### Store (Understairs)

0.91m x 1.09m

#### First Floor

#### Landing

3.29m x 1.13m

#### Bedroom 1

2.62m x 4.89m

#### Bedroom 2

 $3.72 \text{m} \times 2.72 \text{m}$ 

#### Bedroom 3

2.51m x 2.05m

#### Bathroom

2.08m x 2.72m (max)

#### Store/AC

0.85m x 0.85m