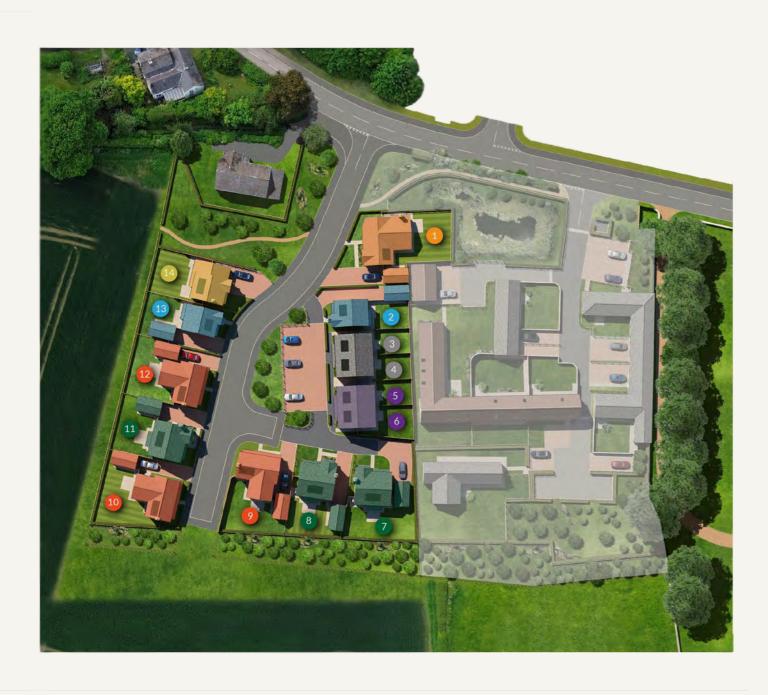

# 14 homes,6 differenthome styles

Minsterley is a rural North Shropshire village, located approximately 10 miles south-west of Shrewsbury and 15 miles to both the historic town of Welshpool and the market town of Church Stretton. This fantastic location is perfect for those looking to embrace a rural way of life without compromising on local amenities and good road links. Eastridge View is a development of 14 homes which includes 3 and 4 bedroom properties with a choice of 6 different home styles.

### House types

• Affordable Homes Plot 3 & 4

3 Bed

The Hawkstone

kstone Plot 1

The Fernhill

Plot 5&6

The Montford

Plot 2 & 13

The Merrington

Plot 14

#### 4 Bed

The Tedsmore

Plot 7,8 & 11

The Elbridge

Plot 9 & 10