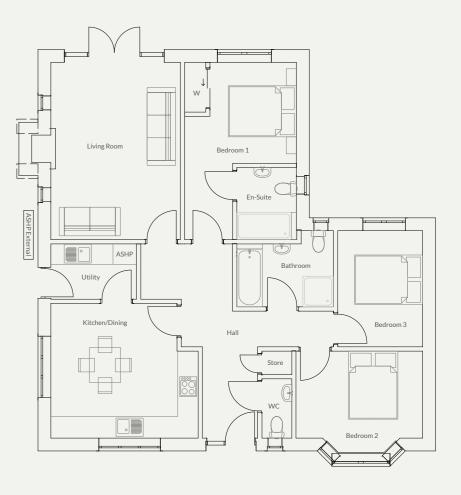

# The Hawkstone Plot 1

3 bedroom detached bungalow with single garage

Artist's impression of plot 1

The Hawkstone is the only property of this type on this development. It has an open plan kitchen/dining are with a separate living room that has French doors opening out onto the rear garden. There is also a separate utility, WC and storage cupboard. There are two bedrooms and a family bathroom with the third and larges bedroom benefitting from an ensuite shower room.

# Key Details & Measurements

### 1134 sqft

#### **Ground Floor**

 $(L \times VV)$ 

#### Hall

5.70m x 4.47m (max)

#### Store

 $0.7 \text{m} \times 0.9 \text{m}$ 

#### Bathroom

2.23m (max) x 2.84m

#### Kitchen/Dining

3.95m x 4.33m

#### Utility

1.62m x 2.51m

#### Living Room

5.21m x 3.81m

#### Bedroom 1

5.21m (max) x 3.28m (max)

#### En-suite

2.21m x 1.75m

#### Bedroom 2

2.99m (max) x 3.72m

#### Bedroom 3

3.41m x 2.49m

#### WC

1.74m x 0.9m