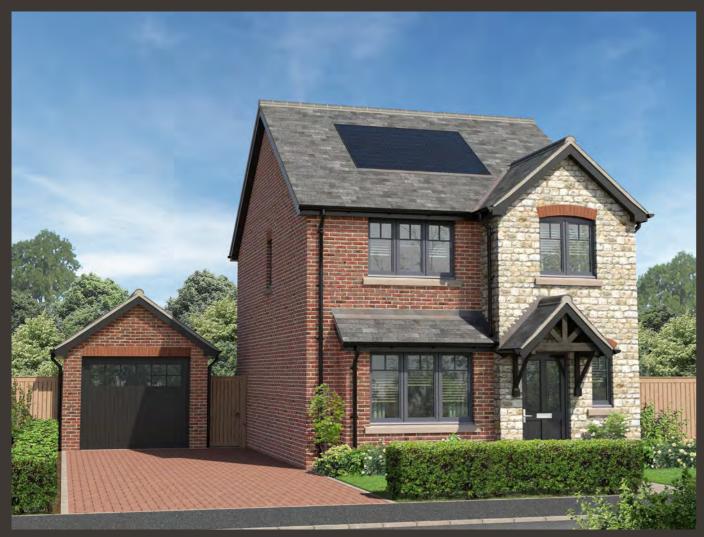

# The Hawkstone Plot 1

3 bedroom detached bungalow with single garage

Artist's impression of plot 1

The Hawkstone is the only property of this type on this development. It has an open plan kitchen/dining are with a separate living room that has French doors opening out onto the rear garden. There is also a separate utility, WC and storage cupboard. There are two bedrooms and a family bathroom with the third and larges bedroom benefitting from an ensuite shower room.