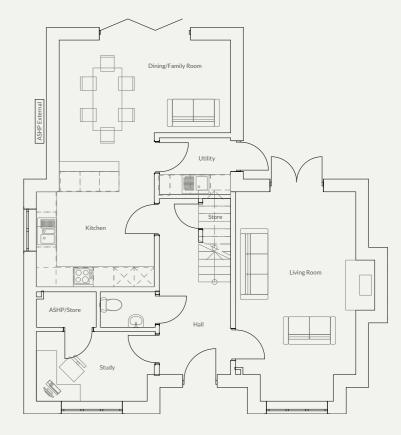

# The Elbridge Plots 9, 10 & 12

4 bedroom detached with single garage

Artist's impression of plots 10 & 12

Artist impression of plot 9

The Elbridge is a stunning four bedroom detached home with single garage. On the ground floor there is a beautiful open plan kitchen/dining/family area with bi-fold doors opening onto the patio. The spacious living room with feature fireplace also has French doors opening onto the garden. A separate utility and study with cloaks complete the ground floor. To the first floor both the master and second bedroom benefit from an ensuite shower room, two further double bedrooms are served by a family bathroom.

#### Living Room

6.20m (max) x 3.56m (max)

#### Kitchen

4.56m (max) x 3.49m (max)

#### Dining/Family Room

2.75m x 5.05m

#### Study

2.07 x 3.49 (max)

#### WC

1.05m x 1.63m (max)

#### Utility

1.68m x 2.11m

#### Store

1.05m x 1.77m