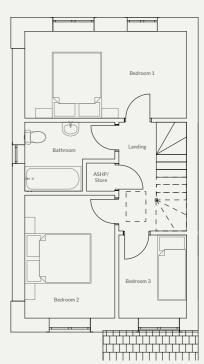

# The Tedsmore Plots 7, 8 & 11

4 bedroom detached with single garage

Artist's impression of plots 7 & 11

Artist impression of plot 8

The Tedsmore is a four-bedroom detached home with generous size rooms for both family living and entertaining. On the ground floor there is an open plan kitchen with breakfast bar dividing the dining room. The dining room has French doors opening out on to the patio. The Tedsmore also has a separate utility, WC, family room and living room. On the first floor the master bedroom has a fitted wardrobe and an ensuite. Bedroom 2 also has a fitted wardrobe, there are two further bedrooms and family bathroom.

#### Store/AC

0.80m x 1.00m

Plots 7 & 11 are the mirror image of the drawing above