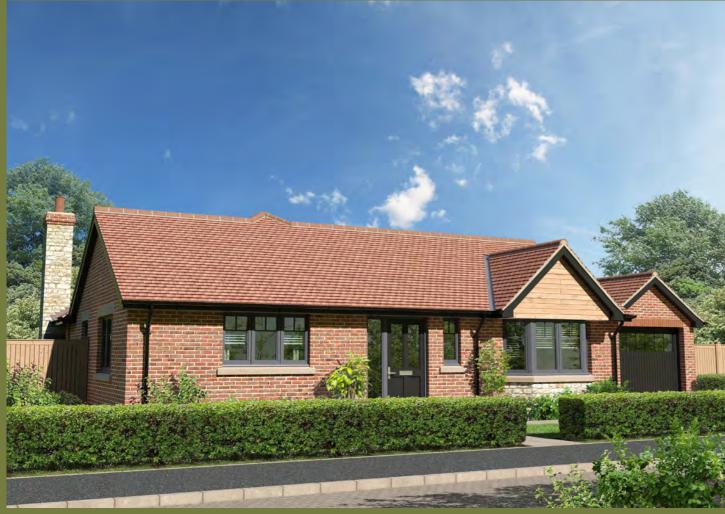

# The Hawkstone Plot 1

3 bedroom detached bungalow with single garage

Artist's impression of plot 1

The Hawkstone is the only property of this type on this development. It has an open plan kitchen/dining are with a separate living room that has French doors opening out onto the rear garden. There is also a separate utility, WC and storage cupboard. There are two bedrooms and a family bathroom with the third and larges bedroom benefitting from an ensuite shower room.