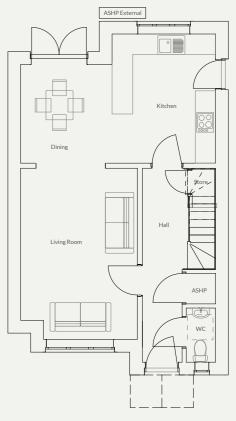

# The Tedsmore Plots 7, 8 & 11

4 bedroom detached with single garage

Artist's impression of plots 7 & 11

Artist impression of plot 8

The Tedsmore is a four-bedroom detached home with generous size rooms for both family living and entertaining. On the ground floor there is an open plan kitchen with breakfast bar dividing the dining room. The dining room has French doors opening out on to the patio. The Tedsmore also has a separate utility, WC, family room and living room. On the first floor the master bedroom has a fitted wardrobe and an ensuite. Bedroom 2 also has a fitted wardrobe, there are two further bedrooms and family bathroom.

#### Store/AC

0.80m x 1.00m

Plots 7 & 11 are the mirror image of the drawing above